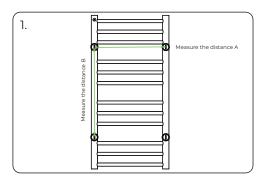

## **TEMPUS**

Heated Towel Rail Range TE-7300 / TE-7301 / TE-7302 / TE-7303 TE-7304 / TE-7305 / TE-7306 / TE-7307 TE-7320 INSTALLATION INSTRUCTIONS

- 1. Measure the distances (A&B) between fixing holes and mark on the wall, at the intended height.
- 2. Undo the grub screws and remove the wall brackets from the back of the heated towel rail.
- 3. Drill holes in the wall, insert the wall plugs and secure the wall brackets using screws provided.
- 4. When fixing the cable, first slide on the metal sheath and use the appropriate wall bracket to allow the cable to pass through.
- 5. Slot the heated towel rail onto the brackets and tighten in the grub screws.