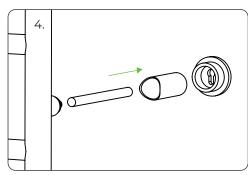

## **TEMPUS**

Heated Towel Rail Range TE-7300 / TE-7301 / TE-7302 / TE-7303 TE-7304 / TE-7305 / TE-7306 / TE-7307 TE-7320 INSTALLATION INSTRUCTIONS

- 1. Measure the distances (A&B) between fixing holes and mark on the wall, at the intended height.
- 2. Undo the grub screws and remove the wall brackets from the back of the heated towel rail.
- 3. Drill holes in the wall, insert the wall plugs and secure the wall brackets using screws provided.
- 4. When fixing the cable, first slide on the metal sheath and use the appropriate wall bracket to allow the cable to pass through.
- 5. Slot the heated towel rail onto the brackets and tighten in the grub screws.