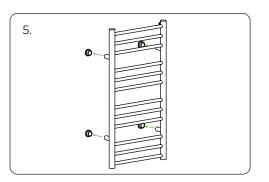

## **TEMPUS**

Heated Towel Rail Range TE-7300 / TE-7301 / TE-7302 / TE-7303 TE-7304 / TE-7305 / TE-7306 / TE-7307 TE-7320 INSTALLATION INSTRUCTIONS

- 1. Measure the distances (A&B) between fixing holes and mark on the wall, at the intended height.
- 2. Undo the grub screws and remove the wall brackets from the back of the heated towel rail.
- 3. Drill holes in the wall, insert the wall plugs and secure the wall brackets using screws provided.
- 4. When fixing the cable, first slide on the metal sheath and use the appropriate wall bracket to allow the cable to pass through.
- 5. Slot the heated towel rail onto the brackets and tighten in the grub screws.