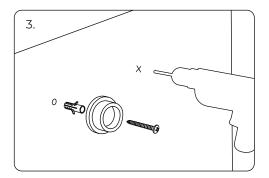

## **TEMPUS**

Heated Towel Rail Range TE-7300 / TE-7301 / TE-7302 / TE-7303 TE-7304 / TE-7305 / TE-7306 / TE-7307 TE-7320 INSTALLATION INSTRUCTIONS

- 1. Measure the distances (A&B) between fixing holes and mark on the wall, at the intended height.
- 2. Undo the grub screws and remove the wall brackets from the back of the heated towel rail.
- 3. Drill holes in the wall, insert the wall plugs and secure the wall brackets using screws provided.
- 4. When fixing the cable, first slide on the metal sheath and use the appropriate wall bracket to allow the cable to pass through.
- 5. Slot the heated towel rail onto the brackets and tighten in the grub screws.