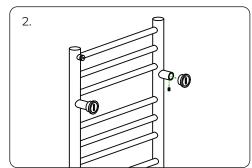

## **TEMPUS**

Heated Towel Rail Range TE-7300 / TE-7301 / TE-7302 / TE-7303 TE-7304 / TE-7305 / TE-7306 / TE-7307 TE-7320 INSTALLATION INSTRUCTIONS

- 1. Measure the distances (A&B) between fixing holes and mark on the wall, at the intended height.
- 2. Undo the grub screws and remove the wall brackets from the back of the heated towel rail.
- 3. Drill holes in the wall, insert the wall plugs and secure the wall brackets using screws provided.
- 4. When fixing the cable, first slide on the metal sheath and use the appropriate wall bracket to allow the cable to pass through.
- 5. Slot the heated towel rail onto the brackets and tighten in the grub screws.